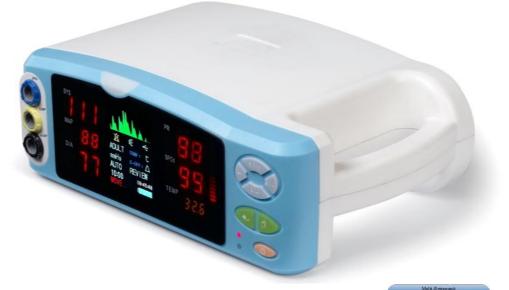

### **Highlights**

- Efficient performance
- Easy to use
- Four parameters: NIBP ,SpO2 ,Pulse Rate ,Temperature

# **Specifications**

- Suitable for adult, pediatric and neonatal
- · Battery capacity indicator and prompt when battery low
- Large screen: SpO2,PR are shown on LED screen, Pleth waveform is displayed
- On 2.8" color LCD screen in real time
- 24 hours or AC power and Built-in rechargeable Li-ion battery, up to 4 hour running time
- Storage/Review trend data up to 3888 groups, data save time interval settable
- Automatic shutdown for power saving, shutdown time interval settable
- Audio and visual alarm when parameters exceeded and sensor-off
- Via USB to connect with the computer, unique software for telemonitoring by transmitting data synchronously via internet

#### **Technical Specifications**

Oxima2 monitoring four Parameters: NIBP, SpO2, TEMP and Pulse Rate

**NIBP:** 

Measurement method: Oscillometric

Range: Adult: 30mmHg~255mmHg Pediatric: 30mmHg~160mmHg

Measurement unite: MmHg/kPa selectable Measurement mode: Manual, Auto, STAT Measurement Type: SYS, DIA, MAP