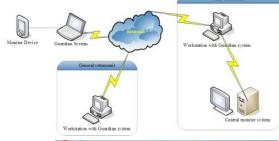

# **Specifications**

- Suitable for adult, pediatric and neonatal
- · Battery capacity indicator and prompt when battery low
- Large screen: SpO2,PR are shown on LED screen, Pleth waveform is displayed
- On 2.8" color LCD screen in real time
- 24 hours or AC power and Built-in rechargeable Li-ion battery, up to 4 hour running time
- Storage/Review trend data up to 3888 groups, data save time interval settable
- Automatic shutdown for power saving, shutdown time interval settable
- Audio and visual alarm when parameters exceeded and sensor-off
- Via USB to connect with the computer, unique software for telemonitoring by transmitting data synchronously via internet