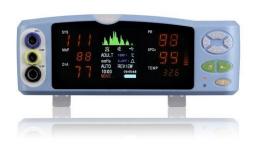

### **Highlights**

- Efficient performance
- Easy to use
- Four parameters: NIBP ,SpO2 ,Pulse Rate ,Temperature

# **Specifications**

- Suitable for adult, pediatric and neonatal
- · Battery capacity indicator and prompt when battery low
- Large screen: SpO2,PR are shown on LED screen, Pleth waveform is displayed
- On 2.8" color LCD screen in real time
- 24 hours or AC power and Built-in rechargeable Li-ion battery, up to 4 hour running time
- Storage/Review trend data up to 3888 groups, data save time interval settable
- Automatic shutdown for power saving, shutdown time interval settable
- Audio and visual alarm when parameters exceeded and sensor-off
- Via USB to connect with the computer, unique software for telemonitoring by transmitting data synchronously via internet

#### **Technical Specifications**

Oxima2 monitoring four Parameters: NIBP, SpO2, TEMP and Pulse Rate

**NIBP:** 

Measurement method: Oscillometric

Range: Adult: 30mmHg~255mmHg Pediatric: 30mmHg~160mmHg

Measurement unite: MmHg/kPa selectable Measurement mode: Manual, Auto, STAT Measurement Type: SYS, DIA, MAP