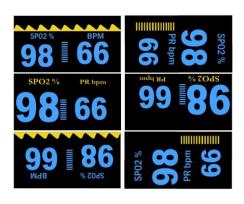

## **Features**

- Measure SpO2 and PR accurately
- Two color **OLED** screen
- 4 directions display mode
- Real-time spot-checks
- Pulse waveform & bar-graph display
- Advanced setting for **alarm**
- Functions of **audio alarm** and pulse sound
- Automatic power off
- Low power consumption
- **50 hours** continuous to work

# **Techinical Specifications**

**Display Type: OLED** SPO2: Measurement range: 70-99% Accuracy: 80%-99%, ±2%; 70%-80%,±3%; ≤69% no definition. Pulse Rate: Measure range : 30-235 BPM Accuracy : 30~99bpm, ±2bpm; 100~235bpm, ±2% Pulse Intensity: Bar-graph Indicator **Power Requirements:** Two AAA alkaline Batteries Power consumption: Less than 40mA Low power indication: Battery Life: Two AAA 1.5V, 600mAh alkaline batteries could be continuously operated as long as 30 hours. **Dimension:** Length: 56mm~62mm Width: 32mm~38mm