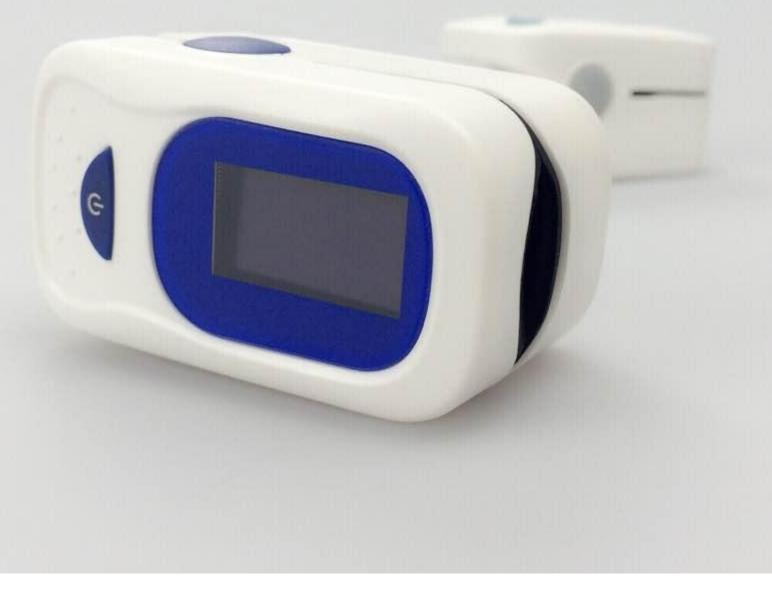

# Finger Pulse Oximeter

## **Features**

- Measure SpO2 and PR accurately
- Two color **OLED** screen
- 4 directions display mode
- Real-time spot-checks
- Pulse waveform & bar-graph display
- Advanced setting for **alarm**
- Functions of **audio alarm** and pulse sound
- Automatic power off
- Low power consumption
- **50 hours** continuous to work

# **Techinical Specifications**

**Display Type: OLED** SPO2: Measurement range: 70-99% Accuracy: 80%-99%, ±2%; 70%-80%,±3%; ≤69% no definition. Pulse Rate: Measure range : 30-235 BPM Accuracy : 30~99bpm, ±2bpm; 100~235bpm, ±2% Pulse Intensity: Bar-graph Indicator **Power Requirements:** Two AAA alkaline Batteries Power consumption: Less than 40mA Low power indication: Battery Life: Two AAA 1.5V, 600mAh alkaline batteries could be continuously operated as long as 30 hours. **Dimension:** Length: 56mm~62mm Width: 32mm~38mm